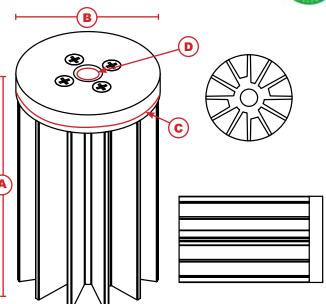

### **Features & Benefits**

- » Designed for high-performance convection cooling of high heat flux LEDs
- » Base includes inner and outer threads for attachment of lens mounts, brackets and other hardware
- » Each Star series heat sink is made from lightweight, anodized aluminum for maximum thermal performance