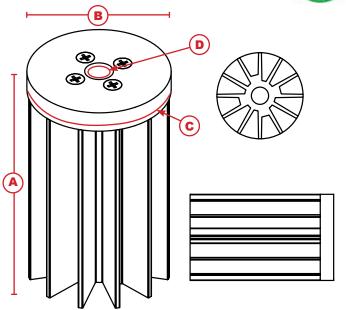

# STAR LED HEAT SINK

#### ATS PART # ATSEU-077A-C4-R0

#### **Features & Benefits**

- » Designed for high-performance convection cooling of high heat flux LEDs
- » Base includes inner and outer threads for attachment of lens mounts, brackets and other hardware
- » Each Star series heat sink is made from lightweight, anodized aluminum for maximum thermal performance

\*Image above is for illustration purposes only.

## **Product Details**

| LENGTH (A) | DIAMETER (B) | OUTER THREAD (C) | INNER THREAD (D) | WEIGHT | FINISH         |
|------------|--------------|------------------|------------------|--------|----------------|
| 75 mm      | 45 mm        | M43X1.5          | M10X1            | 110 G  | BLK/SILVER TIP |