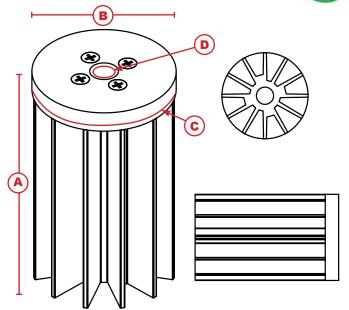

## **Product Details**

| LENGTH (A) | DIAMETER (B) | OUTER THREAD (C) | INNER THREAD (D) | WEIGHT | FINISH         |
|------------|--------------|------------------|------------------|--------|----------------|
| 50 mm      | 45 mm        | M43X1.5          | M10X1            | 80 G   | BLK/SILVER TIP |