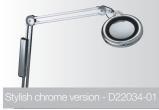

### Features:

- Professional high quality inspection lamp
- Powerful 22w Daylight™ energy saving bulb (100w equiv.) reduces eye strain and glare
- 2 lenses included (1.75X and 2.25X) for intricate work
- New "Quick Swap" system, to change the magnification of the lamp in a couple of seconds and without any tools
- Flicker-free electronic ballast, work for longer in optimal comfort
- High quality metal arm for optimal flexibility and durability
- Sturdy metal clamp to attach the lamp to a desk or a table
- Available in 2 different finishes: chrome and white