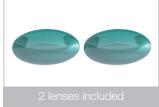

## Product description:

Two unique magnifying lamps in our modern slimline design combined with all the features you need. These magnifying lamps are supplied with a 22w Daylight™ energy saving bulb and 2 separate lenses so you can work with the optimal magnification for every task. The lenses can easily be changed without any tools necessary. These magnifiers are the perfect tool for all inspection work.

### Technical information:

- Heavy-duty metal arm with internal safety springs
- Light: 22w Daylight™ tube (D12010), 100w equivalent
- Electronic ballast
- Lenses: 2 glass lenses included, 13cm diameter
  - 1.75 x magnification (3 diopter)
  - 2.25 x magnification (5 diopter)
- Supplied with table clamp