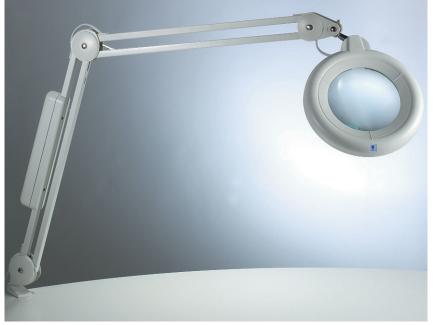

# Slimline Magnifying Lamp D22030/34-01

lamp comes complete with: 22w Daylight™ tube, 2 lenses and table clamp

## Product description:

Two unique magnifying lamps in our modern slimline design combined with all the features you need. These magnifying lamps are supplied with a 22w Daylight™ energy saving bulb and 2 separate lenses so you can work with the optimal magnification for every task. The lenses can easily be changed without any tools necessary. These magnifiers are the perfect tool for all inspection work.

### Features:

- Professional high quality inspection lamp
- Powerful 22w Daylight™ energy saving bulb (100w equiv.) reduces eye strain and glare
- 2 lenses included (1.75X and 2.25X) for intricate work
- New "Quick Swap" system, to change the magnification of the lamp in a couple of seconds and without any tools
- Flicker-free electronic ballast, work for longer in optimal comfort
- High quality metal arm for optimal flexibility and durability
- Sturdy metal clamp to attach the lamp to a desk or a table
- Available in 2 different finishes: chrome and white

### Technical information:

- Heavy-duty metal arm with internal safety springs
- Light: 22w Daylight™ tube (D12010), 100w equivalent
- Electronic ballast
- Lenses: 2 glass lenses included, 13cm diameter
  - 1.75 x magnification (3 diopter)
  - 2.25 x magnification (5 diopter)
- Supplied with table clamp