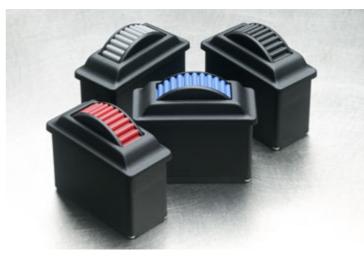

## Switches HFX Thumbwheel

CH Products' HFX Thumbwheel is a self centering, single-axis device developed for thumb-actuated applications requiring proportional output control. Utilizing non-contact Hall effect technology for long life performance, the HFX Thumbwheel delivers up to 5,000,000 thumb actuations. Configuration options include choice of linear voltage output as well as wheel color. The HFX Thumbwheel is available as a stand-alone device or may be incorporated into one of CH Products' custom joysticks.

### **Key Features**

- · Five million cycles typical
- Hall effect sensing technology
- Proportional control
- Three output options
- Self centering single-axis design
- Choice of wheel color: red, gray, black, or blue
- EMI/RFI immunity
- Environmental Protection Classification (IP Rating): contact factory