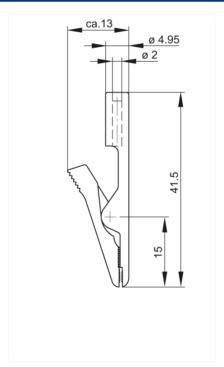

## MA 1 S schwarz/black

Industrial Connectors:Measuring and Testing Equipment:Alligator clips:2 mm system

| Description          | Miniature alligator clip with unbreakable insulation. The flat part of the jaws (fine wire section) allows a secure contact to be made when clamping even the thinnest wires. Capable of clamping flat components (soldering eyes) and wires up to a maximum diameter of 4 mm. MA 1 S is made of stainless steel - rust-proof, acid-proof, non magnetic. Clamping jaws additionally tin-plated. |
|----------------------|-------------------------------------------------------------------------------------------------------------------------------------------------------------------------------------------------------------------------------------------------------------------------------------------------------------------------------------------------------------------------------------------------|
| Type                 | MA 1 S schwarz/black                                                                                                                                                                                                                                                                                                                                                                            |
| Order No.            | 973 584-100                                                                                                                                                                                                                                                                                                                                                                                     |
| System               | 2 mm system                                                                                                                                                                                                                                                                                                                                                                                     |
| Clamping range       | 4 mm                                                                                                                                                                                                                                                                                                                                                                                            |
| Housing Color        | black                                                                                                                                                                                                                                                                                                                                                                                           |
| -                    |                                                                                                                                                                                                                                                                                                                                                                                                 |
| Other standard types | red color,<br>order no. 973 584-101                                                                                                                                                                                                                                                                                                                                                             |