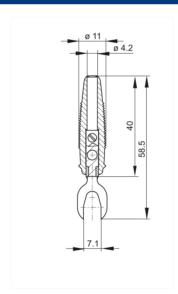

## KB 2 rot/red

Industrial Connectors:Measuring and Testing Equipment:Plugs:4 mm system

| Description          | Cable lug with shatter-proof, flexible insulated sleeve with 4 mm diameter transverse hole. Screw connection up to a maximum of 2.5 mm <sup>2</sup> . For connection to bolts from 4 mm to 7 mm diameter. Nickel-plated brass contact material. |
|----------------------|-------------------------------------------------------------------------------------------------------------------------------------------------------------------------------------------------------------------------------------------------|
| Type                 | KB 2 rot/red                                                                                                                                                                                                                                    |
| Order No.            | 930 584 - 101                                                                                                                                                                                                                                   |
| System               | 4 mm system                                                                                                                                                                                                                                     |
| Housing Color        | red                                                                                                                                                                                                                                             |
| Other standard types | black color,<br>order no. 930 584-100                                                                                                                                                                                                           |

| Technical data           |                  |
|--------------------------|------------------|
| Pin dimensions           | 4 mm             |
| Type of contact          | clip             |
| Type of termination      | screw            |
| Rated voltage            | DC 60 V          |
| Rated current            | 30 A             |
| Contact resistance       | 1 mOhm           |
| Material                 |                  |
| Contact material         | brass            |
| Contact surface material | nickel-plated    |
| Housing material         | PVC-P            |
| Environmental conditions |                  |
| Temperature range        | -25 °C to +70 °C |
| Inflammability class     |                  |
| Housing                  | 94 V-2           |