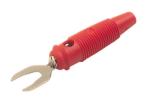

## KB 2 rot/red

Industrial Connectors:Measuring and Testing Equipment:Plugs:4 mm system

| Description          | Cable lug with shatter-proof, flexible insulated sleeve with 4 mm diameter transverse hole. Screw connection up to a maximum of 2.5 mm <sup>2</sup> . For connection to bolts from 4 mm to 7 mm diameter. Nickel-plated brass contact material. |
|----------------------|-------------------------------------------------------------------------------------------------------------------------------------------------------------------------------------------------------------------------------------------------|
| Type                 | KB 2 rot/red                                                                                                                                                                                                                                    |
| Order No.            | 930 584 - 101                                                                                                                                                                                                                                   |
| System               | 4 mm system                                                                                                                                                                                                                                     |
| Housing Color        | red                                                                                                                                                                                                                                             |
| Other standard types | black color,<br>order no. 930 584-100                                                                                                                                                                                                           |