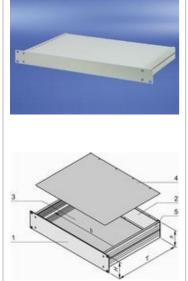

# 19" complete chassis from aluminium, plain top cover and base plate

h = clear height (overall) (H -8.1 mm) b = clear installation width = 403 mm

#### Features:

- Complete chassis from aluminium
- Detachable rear panel for easy machining
- EMC shielding of approx. 30 dB(A) at 1 GHz (without additonal shielding material)
- In accordance with standard IEC 60297-3-100, -101, -105
- 19" and ATX power supplies can be assembled in the 1 U case height up to a clearance of 35 mm

# Technical information:

| Description                    | Height | Height H | Depth T |
|--------------------------------|--------|----------|---------|
| Solid top cover and base plate | 1 U    | 43.7 mm  | 280 mm  |