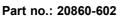

### Delivery comprises: Kit

| Item | Qty | Description                                                                    |
|------|-----|--------------------------------------------------------------------------------|
| 1    | 1   | Front panel, Al extrusion, 3 mm;<br>front anodised, rear etched                |
| 2    | 1   | Rear panel, Al, 2 mm, etched                                                   |
| 3    | 1   | Base plate, plain, Al, 1 mm                                                    |
| 4    | 1   | Cover plate, plain, Al, 1 mm                                                   |
| 5    | 2   | Side panel, Al extrusion, raw; with grooves for threaded insert (2 $\times$ 7) |
| 6    | 1   | Assembly kit                                                                   |