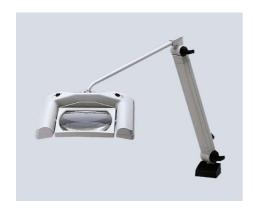

## **Magnifier Luminaire**

**SNL 319** 

connected load 230 V/ 50 Hz

fitted with 3 x compact fluorescent lamp TC-S 9 W

neutral white conventional ballast

mains lead approx. 3 m; shock-proof plug

luminaire body material plastic

work equipment

tubular sections

material steel tube surface painted

luminaire base form

weight (net) approx. 4,5 kg

fastening screw-down flange~table clamp (accessory)~wall

bracket (accessory)

technology multi-stage switchable

usage switch lamp cover screen; milky

class of protection

colour luminaire body light grey colour of tubular sections light grey lens; dimensions 162 x 105 lens; diopters 3

special features light output controlled with 2-way-switch,