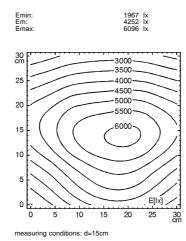

usage switch lamp cover screen; milky

class of protection

colour luminaire body light grey colour of tubular sections light grey lens; dimensions 162 x 105 lens; diopters 3

special features light output controlled with 2-way-switch,