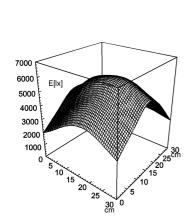

usage switch lamp cover screen; milky

class of protection

colour luminaire body light grey colour of tubular sections light grey lens; dimensions 162 x 105 lens; diopters 3

special features light output controlled with 2-way-switch,