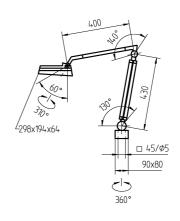

work equipment

tubular sections

material steel tube surface painted

luminaire base form

weight (net) approx. 4,5 kg

fastening screw-down flange~table clamp (accessory)~wall

bracket (accessory)

technology multi-stage switchable

usage switch lamp cover screen; milky

class of protection

colour luminaire body light grey colour of tubular sections light grey lens; dimensions 162 x 105 lens; diopters 3

special features light output controlled with 2-way-switch,