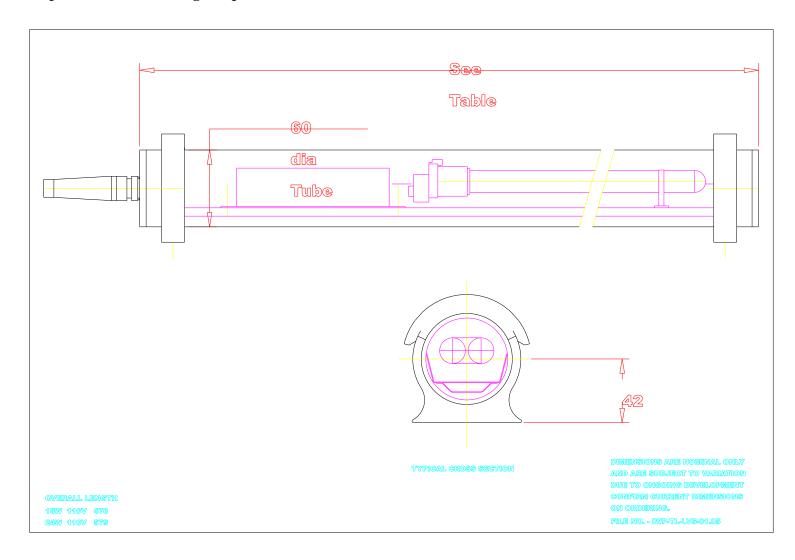

## Tube Light Lumimaire

The waterproof tube light is tested to Ip67 and comes complete with brackets and a 2.75 metre trailing lead. Made from impact resistant polycarbonate tube this unit has many applications

Version: TUB-60-IP67-24W-CFL-110-INT

Order Code 00670

| Primary voltage:<br>Lamp type:<br>Wattage:<br>Lamp base type | 110v<br>Compact Fluorescent<br>24 watt          |
|--------------------------------------------------------------|-------------------------------------------------|
| Switch fitted Yes/No:                                        | No                                              |
| Switch location:                                             | Not applicable                                  |
| IP Rating                                                    | IP67                                            |
| Base Type:                                                   | Not applicable                                  |
| Fixing:                                                      | Bracket can be horizontal or vertically mounted |
| No of arms:                                                  | 0                                               |
| Length of arms                                               | Not Applicable                                  |
| Tube Material:                                               | Impact resistant polycarbonate tube             |
| Tube Diameter:                                               | 60mm diameter                                   |
| Shield fitted:                                               | No                                              |
| End Cap Material                                             | Moulded PVC                                     |
| Brackets:                                                    | Yes                                             |
| Bracket Material:                                            | Moulded PVC                                     |
| Trailing cable:                                              | Yes 2.75m 3 core                                |
| Plug fitted                                                  | No                                              |
| Manufacturing Standard:                                      | BS EN 60598 etc                                 |
| RHOS compliant                                               | Yes                                             |
| WEE Compliant                                                | Yes                                             |
| Finish & Colour:                                             | Clear tube black end caps and brackets          |

## EDL Lighting limited Redbrook Lane, Brereton, Rugeley, Staffordshire WS 15 1QU Tel: 01889 582112 Fax: 01889 584012 e mail: sales@edl-lighting.co.uk

Web: www.edl-lighting.co.uk

The waterproof tube light is tested to IP 67 and comes complete with brackets and a 2.75 metre trailing lead. Made from impact resistant polycarbonate tube this unit has many applications

Version: TUB-60-IP67-24W-CFL-110-INT

Order Code 00670

Features

Impact resistant polycarbonate tube High IP Rating IP67 Compact fluorescent tube Clamps and ballasts are supplied Suitable for machine mounting - withstands coolant spray onto light Other marine and waterproof applications Design allows for ease of cleaning Can be used in dusty environments Trailing lead fitted Clip on bracket securing straps