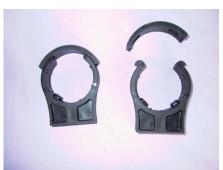

Version: TUB-60-IP67-24W-CFL-110-INT

Order Code 00670

Features

Impact resistant polycarbonate tube High IP Rating IP67 Compact fluorescent tube Clamps and ballasts are supplied Suitable for machine mounting - withstands coolant spray onto light Other marine and waterproof applications Design allows for ease of cleaning Can be used in dusty environments Trailing lead fitted Clip on bracket securing straps