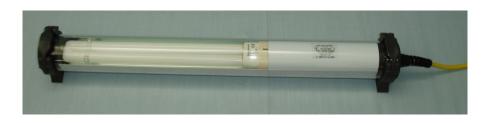

## Tube Light Lumimaire

The waterproof tube light is tested to Ip67 and comes complete with brackets and a 2.75 metre trailing lead. Made from impact resistant polycarbonate tube this unit has many applications

## EDL Lighting limited Redbrook Lane, Brereton, Rugeley, Staffordshire WS 15 1QU Tel: 01889 582112 Fax: 01889 584012 e mail: sales@edl-lighting.co.uk

Web: www.edl-lighting.co.uk

The waterproof tube light is tested to IP 67 and comes complete with brackets and a 2.75 metre trailing lead. Made from impact resistant polycarbonate tube this unit has many applications

Version: TUB-60-IP67-24W-CFL-110-INT

Order Code 00670

Features

Impact resistant polycarbonate tube High IP Rating IP67 Compact fluorescent tube Clamps and ballasts are supplied Suitable for machine mounting - withstands coolant spray onto light Other marine and waterproof applications Design allows for ease of cleaning Can be used in dusty environments Trailing lead fitted Clip on bracket securing straps