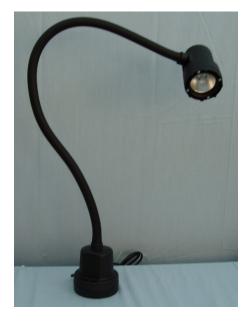

## Haloflex Lumimaire

The Haloflex range is designed for maximum positioning flexibility in the head movement. The flexible gooseneck arm is either 150mm or 700mm long. A 12/24 volt 20 watt halogen lamp is supplied in either IP 21 or IP 54 version. The product is available with or without a transformer in the base. A range of accessories are available to increase the advantages of this luminaire

Version: HAL-L-IP54-20W-240/12V Order Code 00611

Dimensional line drawing when available

Primary voltage: 240v Secondary voltage: 12V Lamp type: Halogen Wattage: 20 watt

Lamp base type

Switch fitted Yes/No: Yes
Switch location: On Head
IP Rating IP54

Base Type: Screw down

Fixing: Can be horizontal or vertically mounted

No of arms:

Length of arms 700mm flexible
Arm Material: Covered flexible steel

Shade size and material: 70mm diameter moulded plastic

Shield fitted: Yes
Shield material Glass
Visor fitted: No
Articulation movement: Flexible
Joint type: Flexible
Trailing cable: Yes
Plug fitted Yes