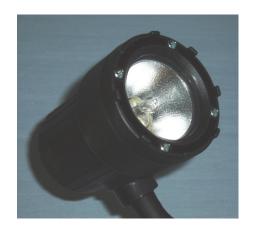

Version: HAL-L-IP54-20W-240/12V Order Code 00611

Dimensional line drawing when available

Primary voltage: 240v Secondary voltage: 12V Lamp type: Halogen Wattage: 20 watt

Lamp base type

Switch fitted Yes/No: Yes
Switch location: On Head
IP Rating IP54

Base Type: Screw down

Fixing: Can be horizontal or vertically mounted

No of arms:

Length of arms 700mm flexible
Arm Material: Covered flexible steel

Shade size and material: 70mm diameter moulded plastic

Shield fitted: Yes
Shield material Glass
Visor fitted: No
Articulation movement: Flexible
Joint type: Flexible
Trailing cable: Yes
Plug fitted Yes

Manufacturing Standard: BS EN 60598 RHOS compliant Not applicable WEE Compliant Not applicable

Finish & Colour: Black