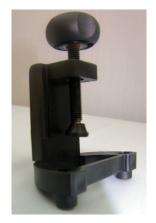

## **Features**

Variety of Input voltages
Choice of arm lengths
20 watt halogen lamp fitted
Screw down base
Switch on head
Protective lens available (optional extra)
Option accessories include wall bracket, magnet, lens cover and clamp

Clamp Magnet Wall Bracket

Clamp Fitted to Base

Magnet Fitted Wall Bracket to Base Fitted to Base