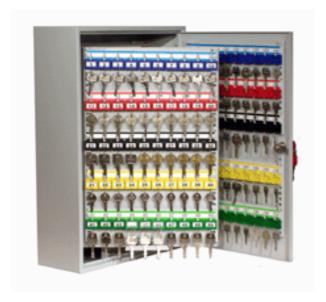

## **System Key Cabinet for 200 Keys**

- Loose keys are lost keys Control them with a key management system
- 1.5mm steel cabinet with flush closing rim to resist forced entry
- · Adjustable colour coded and numbered hook bars allow the layout to be customised
- Ingenious key tabs are designed to hang so that the number is always visible
- Key locations can be recorded on the control index which is removable for added security
- Durable Light Grey paint finish will suit most environments
- Supplied with security lock and 2 keys

|            | Height | Width | Depth | Weight | Holds |
|------------|--------|-------|-------|--------|-------|
|            | mm     | mm    | mm    | kg     | keys  |
| System 200 | 550    | 380   | 140   | 14     | 200   |