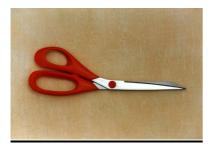

## Household 7.5" (4540SS-7.5)

Surgical grade stainless steel blades. Comfortable ergonomic handles made from a dishwasher-proof high quality plastic. Hollow ground blades - adjustable pivot

Suitable for the following; Textiles, threads, paper, card, string, food preparation, etc