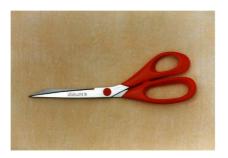

## Dressmaking (Left Hand) 8.5" (5050SS-8.5/LH)

Surgical grade stainless steel blades. Comfortable ergonomic handles made from a dishwasher-proof high quality plastic. Hollow ground blades - adjustable pivot

Suitable for the following; Textiles, threads, paper, card, string, food preparation, etc