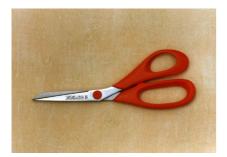

## Dressmaking 8.5" (5050SS-8.5)

Surgical grade stainless steel blades. Comfortable ergonomic handles made from a dishwasher-proof high quality plastic. Hollow ground blades - adjustable pivot

Suitable for the following; Textiles, threads, paper, card, string, food preparation, etc