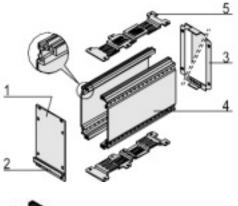

## Article number: 24811-492

- Right and left extruded side panels with grooves for sliding in printed board (standard card position only on the left)
- Assembly of further boards via assembly of guide rails in the perforated covers
- Front panel unshielded, cover plates with perforation

| Item | Qty | Description                                                        |  |  |
|------|-----|--------------------------------------------------------------------|--|--|
| 1    | 1   | Front panel, Al, 2.5 mm, front anodised, rear colourless chromated |  |  |
| 2    | 1   | Handle, grey, PPE, UL 94 V-1                                       |  |  |
| 3a   | 1   | Rear panel, Al, 1.5 mm, with cut-out for one connector             |  |  |
| 3b   | 1   | Rear panel, Al, 1.5 mm, with cut-out for several connectors        |  |  |
| 4    | 2   | Side panel, Al extrusion, with groove for one printed board        |  |  |
| 5    | 2   | Cover, perforated, Al, 1 mm                                        |  |  |
| 6    | 1   | Assembly kit                                                       |  |  |