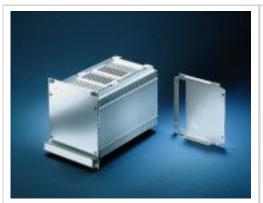

## Frame-type 5 plug-in unit 3/6 U in kit form, unshielded

**Print page** 

## Article number: 24811-492

- Right and left extruded side panels with grooves for sliding in printed board (standard card position only on the left)
- Assembly of further boards via assembly of guide rails in the perforated covers
- Front panel unshielded, cover plates with perforation