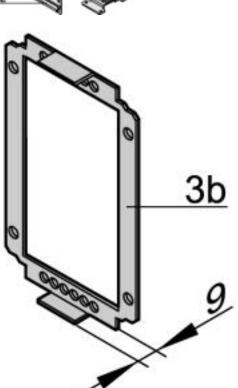

| Item | Qty | Description                                                        |  |  |
|------|-----|--------------------------------------------------------------------|--|--|
| 1    | 1   | Front panel, Al, 2.5 mm, front anodised, rear colourless chromated |  |  |
| 2    | 1   | Handle, grey, PPE, UL 94 V-1                                       |  |  |
| 3a   | 1   | Rear panel, Al, 1.5 mm, with cut-out for one connector             |  |  |
| 3b   | 1   | Rear panel, Al, 1.5 mm, with cut-out for several connectors        |  |  |
| 4    | 2   | Side panel, Al extrusion, with groove for one printed board        |  |  |
| 5    | 2   | Cover, perforated, Al, 1 mm                                        |  |  |
| 6    | 1   | Assembly kit                                                       |  |  |