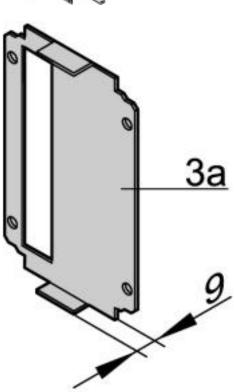

# **Delivery comprises:** kit

| Item | Qty | Description                                                        |  |  |
|------|-----|--------------------------------------------------------------------|--|--|
| 1    | 1   | Front panel, Al, 2.5 mm, front anodised, rear colourless chromated |  |  |
| 2    | 1   | Handle, grey, PPE, UL 94 V-1                                       |  |  |
| 3a   | 1   | Rear panel, Al, 1.5 mm, with cut-out for one connector             |  |  |
| 3b   | 1   | Rear panel, Al, 1.5 mm, with cut-out for several connectors        |  |  |
| 4    | 2   | Side panel, Al extrusion, with groove for one printed board        |  |  |
| 5    | 2   | Cover, perforated, Al, 1 mm                                        |  |  |
| 6    | 1   | Assembly kit                                                       |  |  |