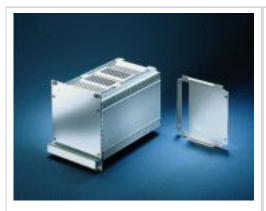

## Frame-type 5 plug-in unit 3/6 U in kit form, unshielded

**Print page** 

### Article number: 24811-479

- Right and left extruded side panels with grooves for sliding in printed board (standard card position only on the left)
- Assembly of further boards via assembly of guide rails in the perforated covers
- Front panel unshielded, cover plates with perforation