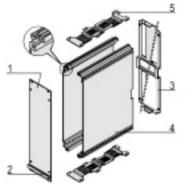

# **Delivery comprises:** kit

| Item | Qty | Description                                                        |  |  |
|------|-----|--------------------------------------------------------------------|--|--|
| 1    | 1   | Front panel, Al, 2.5 mm, front anodised, rear colourless chromated |  |  |
| 2    | 1   | Handle, grey, PPE, UL 94 V-1                                       |  |  |
| 3a   | 1   | Rear panel, Al, 1.5 mm, with cut-out for one connector             |  |  |
| 3b   | 1   | Rear panel, Al, 1.5 mm, with cut-out for several connectors        |  |  |
| 4    | 2   | Side panel, Al extrusion, with groove for one printed board        |  |  |
| 5    | 2   | Cover, perforated, Al, 1 mm                                        |  |  |
| 6    | 1   | Assembly kit                                                       |  |  |