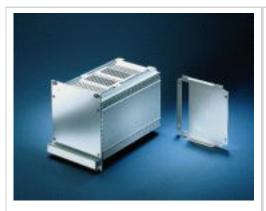

## Frame-type 5 plug-in unit 3/6 U in kit form, unshielded

**Print page** 

## Article number: 24811-481

- Right and left extruded side panels with grooves for sliding in printed board (standard card position only on the left)
- Assembly of further boards via assembly of guide rails in the perforated covers
- Front panel unshielded, cover plates with perforation