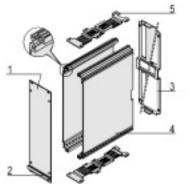

## Frame-type 5 plug-in unit 3/6 U in kit form, unshielded

**Print page** 

## Article number: 24811-481

- Right and left extruded side panels with grooves for sliding in printed board (standard card position only on the left)
- Assembly of further boards via assembly of guide rails in the perforated covers
- Front panel unshielded, cover plates with perforation

| Item | Qty | Description                                                        |  |  |
|------|-----|--------------------------------------------------------------------|--|--|
| 1    | 1   | Front panel, Al, 2.5 mm, front anodised, rear colourless chromated |  |  |
| 2    | 1   | Handle, grey, PPE, UL 94 V-1                                       |  |  |
| 3a   | 1   | Rear panel, Al, 1.5 mm, with cut-out for one connector             |  |  |
| 3b   | 1   | Rear panel, Al, 1.5 mm, with cut-out for several connectors        |  |  |
| 4    | 2   | Side panel, Al extrusion, with groove for one printed board        |  |  |
| 5    | 2   | Cover, perforated, Al, 1 mm                                        |  |  |
| 6    | 1   | Assembly kit                                                       |  |  |