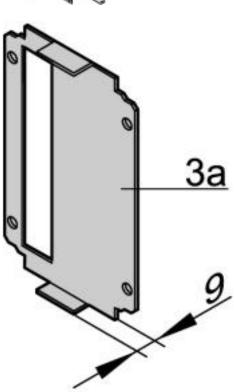

| Item | Qty | Description                                                        |  |  |
|------|-----|--------------------------------------------------------------------|--|--|
| 1    | 1   | Front panel, Al, 2.5 mm, front anodised, rear colourless chromated |  |  |
| 2    | 1   | Handle, grey, PPE, UL 94 V-1                                       |  |  |
| 3a   | 1   | Rear panel, Al, 1.5 mm, with cut-out for one connector             |  |  |
| 3b   | 1   | Rear panel, Al, 1.5 mm, with cut-out for several connectors        |  |  |
| 4    | 2   | Side panel, Al extrusion, with groove for one printed board        |  |  |
| 5    | 2   | Cover, perforated, Al, 1 mm                                        |  |  |
| 6    | 1   | Assembly kit                                                       |  |  |

## **Technical data:**

| Height | Width | Description       | Description                             |
|--------|-------|-------------------|-----------------------------------------|
| 3 U    | 21 HP | Depth = 167<br>mm | Rear panel with cut-out for 1 connector |