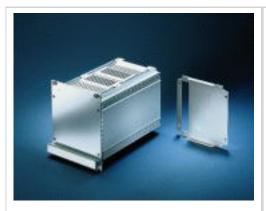

# Frame-type 5 plug-in unit 3/6 U in kit form, unshielded

**Print page** 

#### Article number: 24811-486

- Right and left extruded side panels with grooves for sliding in printed board (standard card position only on the left)
- Assembly of further boards via assembly of guide rails in the perforated covers
- Front panel unshielded, cover plates with perforation