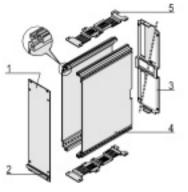

## **Delivery comprises:** kit

| Item | Qty | Description                                                        |  |  |
|------|-----|--------------------------------------------------------------------|--|--|
| 1    | 1   | Front panel, Al, 2.5 mm, front anodised, rear colourless chromated |  |  |
| 2    | 1   | Handle, grey, PPE, UL 94 V-1                                       |  |  |
| 3a   | 1   | Rear panel, Al, 1.5 mm, with cut-out for one connector             |  |  |
| 3b   | 1   | Rear panel, Al, 1.5 mm, with cut-out for several connectors        |  |  |
| 4    | 2   | Side panel, Al extrusion, with groove for one printed board        |  |  |
| 5    | 2   | Cover, perforated, AI, 1 mm                                        |  |  |
| 6    | 1   | Assembly kit                                                       |  |  |