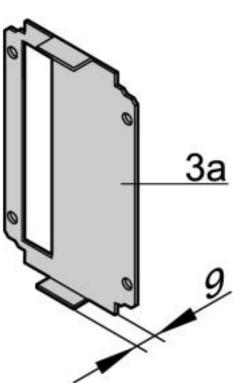

## **Delivery comprises:** kit

| Item | Qty | Description                                                        |  |  |
|------|-----|--------------------------------------------------------------------|--|--|
| 1    | 1   | Front panel, Al, 2.5 mm, front anodised, rear colourless chromated |  |  |
| 2    | 1   | Handle, grey, PPE, UL 94 V-1                                       |  |  |
| 3a   | 1   | Rear panel, Al, 1.5 mm, with cut-out for one connector             |  |  |
| 3b   | 1   | Rear panel, Al, 1.5 mm, with cut-out for several connectors        |  |  |
| 4    | 2   | Side panel, Al extrusion, with groove for one printed board        |  |  |
| 5    | 2   | Cover, perforated, AI, 1 mm                                        |  |  |
| 6    | 1   | Assembly kit                                                       |  |  |