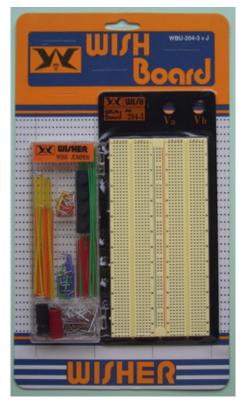

## **Datasheet**

Breadboard Type: WBU-204-3+J

Material: high class POM plastic steel, Dimension: 215 x 100 x 31mm, Distribution strips: 1, Distribution holes: 100, Terminal strips: 2, Terminal holes: 1260, Aluminum plate thick: 1.5, Knob posts: 2, Foot pads: 4, With 140 Jumper wires, With Skin packing

## Features of WISHBOARD WBU-2XX series:

- 1. Exquisite color coordinates for easy recognition.
- 2. Comfortable color to help operator for longer time and to avoid eye fatigue.
- 3. Body use high class POM plastic steel material to avoid static interference and insertion hole can stand continuous wear and tear to avoid easy deforming.
- 4. Allow more application of DIP IC pins insertion.
- 5. Insertion Range: 20-29AWG(  $\phi$  0.3-  $\phi$  0.8mm) wire all dip size components acceptable.(special design over 10,000 insertion cycles.)