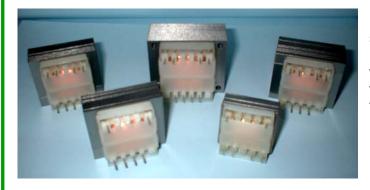

#### NEW PCB MOUNTING TRANSFORMER RANGE

"DESIGNED TO GIVE MAXIMUM POWER IN MINIMAL BOARD AREA"

Designed and manufactured according to international safety standard EN61558 the new series of Clairtronic PCB mounting transformers is the result of consultation with engineers and the solution to continual demands for reduced board space whilst maximising power transformer output.

The range consists of 5 power ratings from 1.6VA up to 11VA. The main feature is that, for powers of 4VA up to and including 7.5VA the same board footprint may be used, whereas traditionally this size has been recognised as a 3VA board layout.

This not only gives engineers the option to utilise less board space in new design, it offers the opportunity to uprate current designs to provide higher power transformers without major product change.

The range is available in a single 230V primary and a dual 115V primary version. All power ratings are available in a combination of dual secondary configurations.

LESS BOARD SPACE