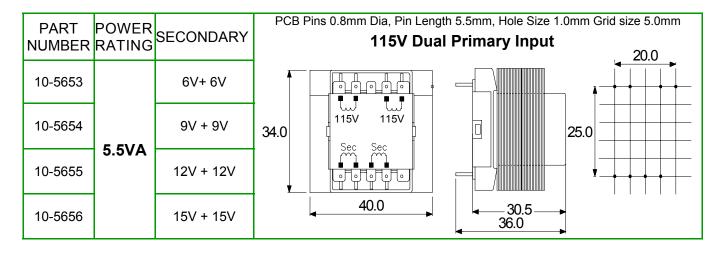

5.5mm, Hole Size 1.0mm Grid size 5.0mm  115V Dual Primary Input |
|----------------|-----------------|-----------|------------------------------------------------------------------------------------------------|
| 10-5645        | 4VA             | 6V+ 6V    |                                                                                                |
| 10-5646        |                 | 9V + 9V   | 34.0   115V   115V   25.0                                                                      |
| 10-5647        |                 | 12V + 12V |                                                                                                |
| 10-5648        |                 | 15V + 15V | 40.0                                                                                           |





Shuttleworth Road, Elms Industrial Estate, Bedford. MK41 0EP UK

TEL +44(0)1234 330774/FAX +44(0)1234 330775



| PART<br>NUMBER | POWER<br>RATING | SECONDARY | PCB Pins 0.8mm Dia, Pin Length 5.5mm, Hole Size 1.0mm Grid size 5.0mm  230V Single Primary Input |
|----------------|-----------------|-----------|--------------------------------------------------------------------------------------------------|
| 10-5665        | 7.5VA           | 6V+ 6V    | 20.0                                                                                             |
| 10-5666        |                 | 9V + 9V   | 34.0   230V   25.0   25.0                                                                        |
| 10-5667        |                 | 12V + 12V | 40.0 35.5