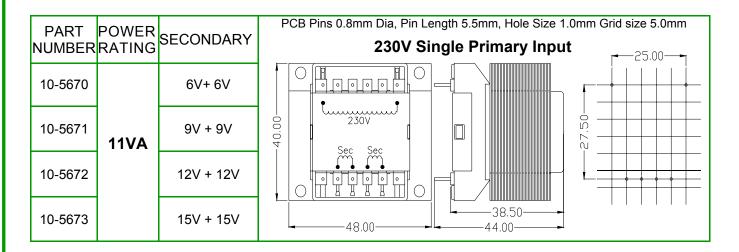

TEL +44(0)1234 330774/FAX +44(0)1234 330775

| PART    | POWER  | SECONDARY | PCB Pins 0.8mm Dia, Pin Length 4.5mm, Hole Size 1.0mm Grid size 5.0mm  230V Single Primary Input |
|---------|--------|-----------|--------------------------------------------------------------------------------------------------|
| NOWBER  | KATING |           |                                                                                                  |
| 10-5637 |        | 6V+ 6V    |                                                                                                  |
| 10-5638 | 1.6VA  | 9V + 9V   | 32.0 Sec Sec 20.0 20.0                                                                           |
| 10-5639 |        | 12V + 12V |                                                                                                  |
| 10-5640 |        | 15V + 15V | 30.0 28.2 20.0                                                                                   |