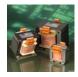

Shuttleworth Road, Elms Industrial Estate, Bedford. MK41 0EP UK

TEL +44(0)1234 330774/FAX +44(0)1234 330775

| PART<br>NUMBER | POWER<br>RATING | SECONDARY | PCB Pins 0.8mm Dia, Pin Length 5.5mm, Hole Size 1.0mm Grid size 5.0mm  115V Dual Primary Input |
|----------------|-----------------|-----------|------------------------------------------------------------------------------------------------|
| 10-5645        | 4VA             | 6V+ 6V    |                                                                                                |
| 10-5646        |                 | 9V + 9V   | 34.0   115V   115V   25.0                                                                      |
| 10-5647        |                 | 12V + 12V |                                                                                                |
| 10-5648        |                 | 15V + 15V | 40.0                                                                                           |