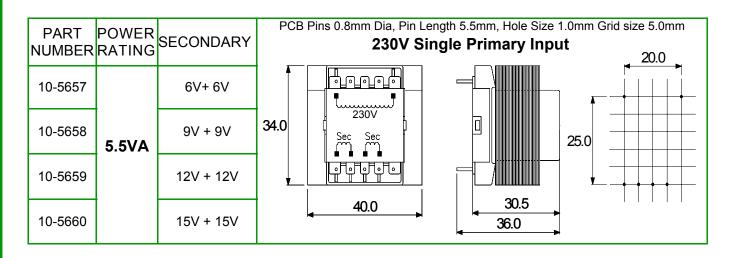

th 5.5mm, Hole Size 1.0mm Grid size 5.0mm  115V Dual Primary Input |
|----------------|-----------------|-----------|------------------------------------------------------------------------------------------------|
| 10-5645        | 4VA             | 6V+ 6V    |                                                                                                |
| 10-5646        |                 | 9V + 9V   | 34.0   115V   115V   25.0                                                                      |
| 10-5647        |                 | 12V + 12V |                                                                                                |
| 10-5648        |                 | 15V + 15V | 40.0                                                                                           |





Shuttleworth Road, Elms Industrial Estate, Bedford. MK41 0EP UK

TEL +44(0)1234 330774/FAX +44(0)1234 330775



| PART<br>NUMBER | POWER<br>RATING | SECONDARY | PCB Pins 0.8mm Dia, Pin Length 5.5mm, Hole Size 1.0mm Grid size 5.0mm  230V Single Primary Input |
|----------------|-----------------|-----------|--------------------------------------------------------------------------------------------------|
| 10-5665        | 7.5VA           | 6V+ 6V    | 20.0                                                                                             |
| 10-5666        |                 | 9V + 9V   | 34.0   230V   25.0   25.0                                                                        |
| 10-5667        |                 | 12V + 12V | 40.0 35.5