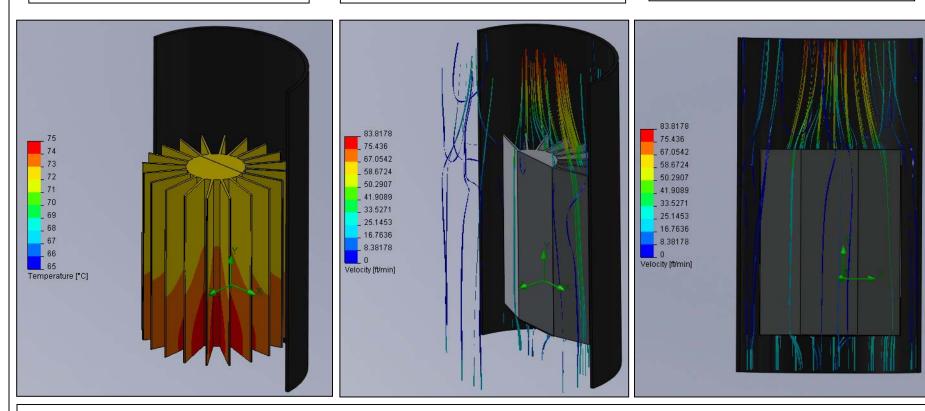

## **Source Specifications**

Number of devices:

Contact Area: 1.94 Sq. in Power Dissipation: 40W EACH Max Allowable Temp: 80 °C Max Theta jc: NONE

## **Environmental Specifications**

Ambient Temperature: 40 °C
Convection Type: NATURAL
Fan MFG: NONE
Fan Type: NONE
FLOW: SEE IMAGE

## Heat Sink Specifications

Material Type: Aluminum, Extruded
Alloy Type: 6063-T5
Max Profile Dia: 4.00 in
Max Extruded Length: 5.00 in
Performance Target: 1.0 °C/W

Our customers are reminded that they bear the responsibility for testing Wakefield Thermal Solution's products for proposed use. Any information furnished by WTS is believed to be accurate and reliable, but all customers must bear all for use and applications of WTS products. WTS MAKES NO WARRANTIES EXPRESSED OR IMPLIED, AS TO THE FITNESS, MERCHANTABILITY, OR SUITABILITY OF ANY WTS PRODUCTS FOR ANY SPECIFIC OR GENERAL USES. WTS SHALL NOT BE LIABLE FOR INCIDENTAL OR CONSEQUENTIAL DAMAGES OF ANY KIND.